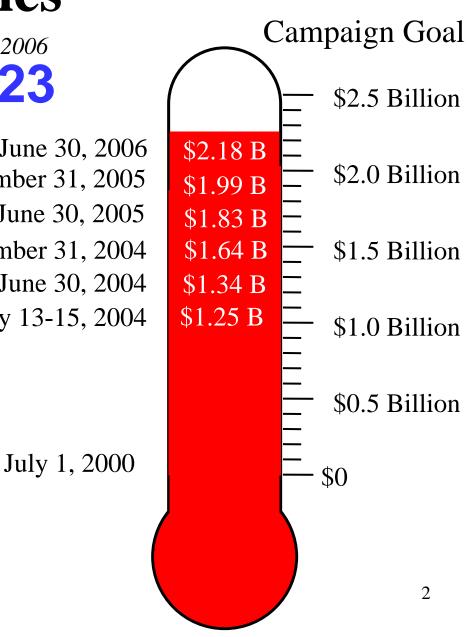

# **Campaign Milestones**

#### June 30th, 2006 \$2,182,075,923

**Fiscal Year End Calendar Year End Fiscal Year End Calendar Year End Fiscal Year End Campaign Kickoff** 

June 30, 2006 December 31, 2005 June 30, 2005 December 31, 2004 June 30, 2004 May 13-15, 2004

**Campaign Counting Begins** 