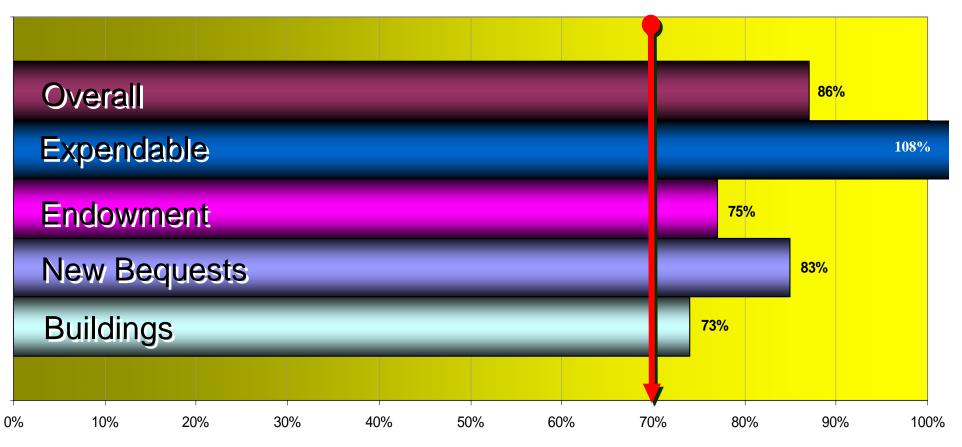

# The Michigan Difference Campaign

## **Progress Toward Goals**

Through June 2006

#### 70.6% Time Elapsed