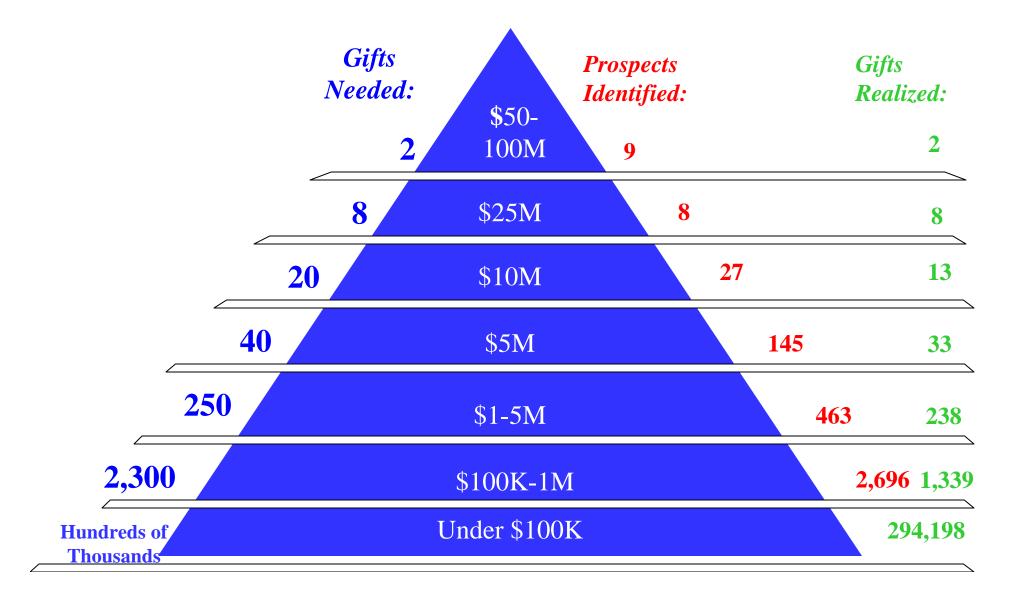

## **The Michigan Difference Campaign** Progress through June 2006 By Source of Funds

Campaign Prospects Gift Table: \$2.5 Billion