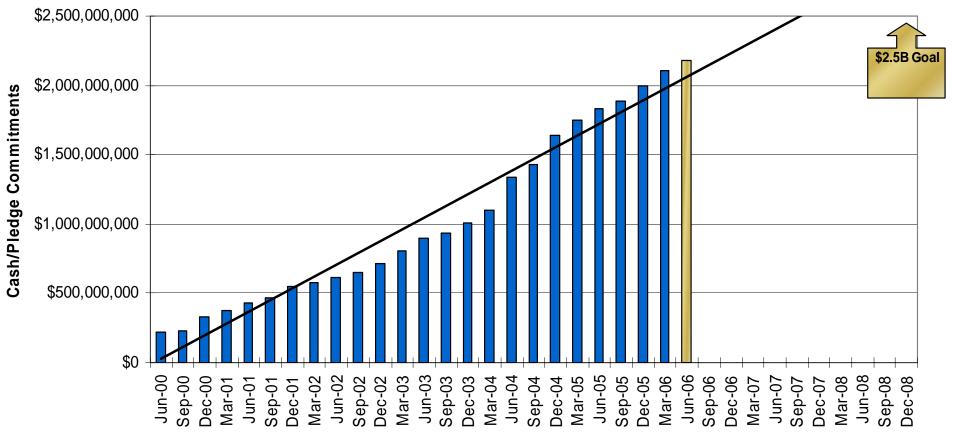

#### Michigan Difference Campaign Trends & Projections

As of June 30th, 2006

Quarter-end

8

#### June 30th, 2006 \$2,182,075,923

**Fiscal Year End Calendar Year End Fiscal Year End Calendar Year End Fiscal Year End Campaign Kickoff** 

June 30, 2006 December 31, 2005 June 30, 2005 December 31, 2004 June 30, 2004 May 13-15, 2004