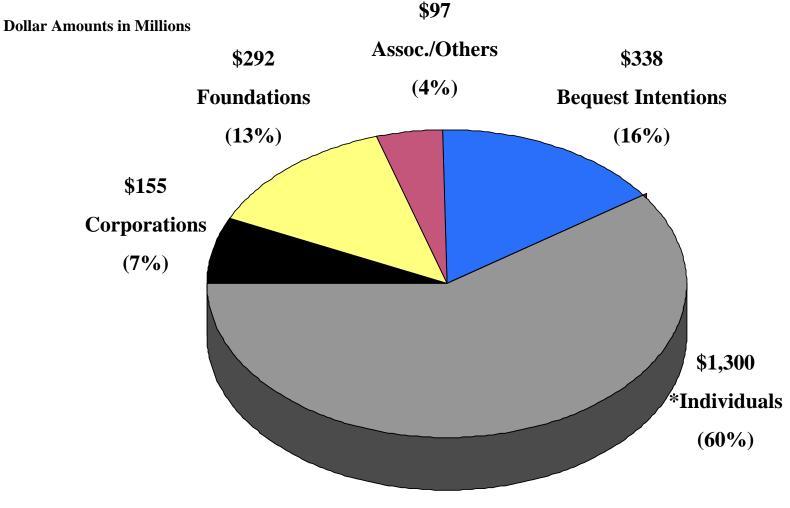

## **The Michigan Difference Campaign** Progress through June 2006 By Source of Funds

Campaign Prospects Gift Table: \$2.5 Billion